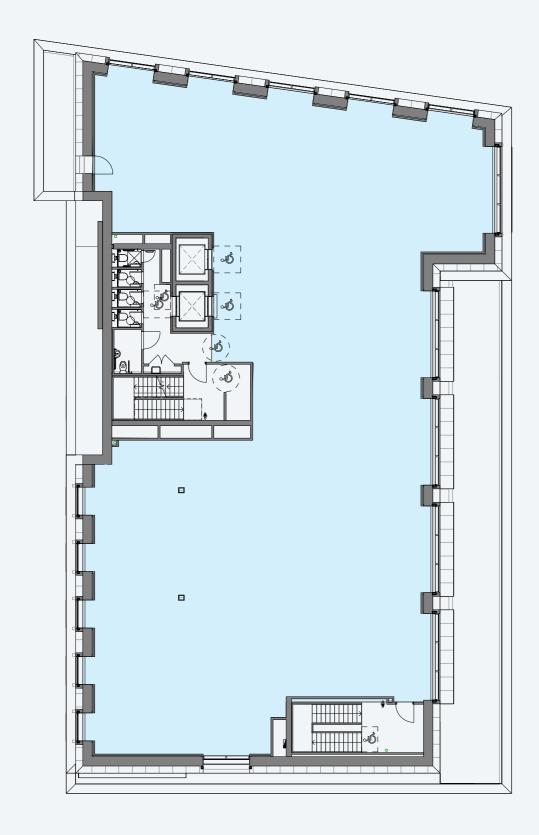

### FLOOR PLANS | SECOND FLOOR

724.1 SQ M / 7,794 SQ FT

**TERRACE** 70.7 SQ M / 762 SQ FT

Not to scale and indicative only.

639.7 SQ M / 6,886 SQ FT

## INDICATIVE LAYOUT

3RD FLOOR - 6.886 IPMS

#### **66 WORK STATIONS**

Desk sizes: 1400mm x 800mm

|      | 611 m² NIA |
|------|------------|
| 1:12 | 50 persons |
| 1:10 | 61 persons |
| 1:08 | 76 persons |

10

Not to scale and indicative only.

KEY Landlord Area Circulation Reception Workstations Breakout/Collaboration Meeting Rooms Kitchenette Storage/Comms Multi Function Room