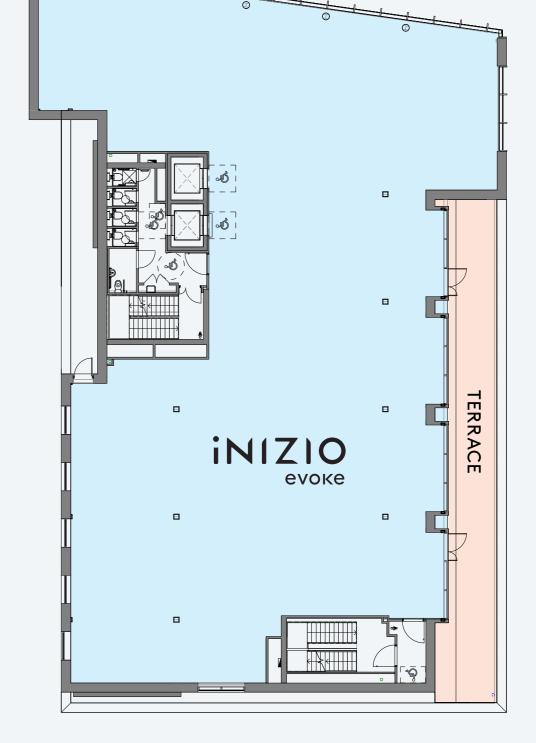

### FLOOR PLANS | SECOND FLOOR

724.1 SQ M / 7,794 SQ FT

**TERRACE** 70.7 SQ M / 762 SQ FT

Not to scale and indicative only.

639.7 SQ M / 6,886 SQ FT