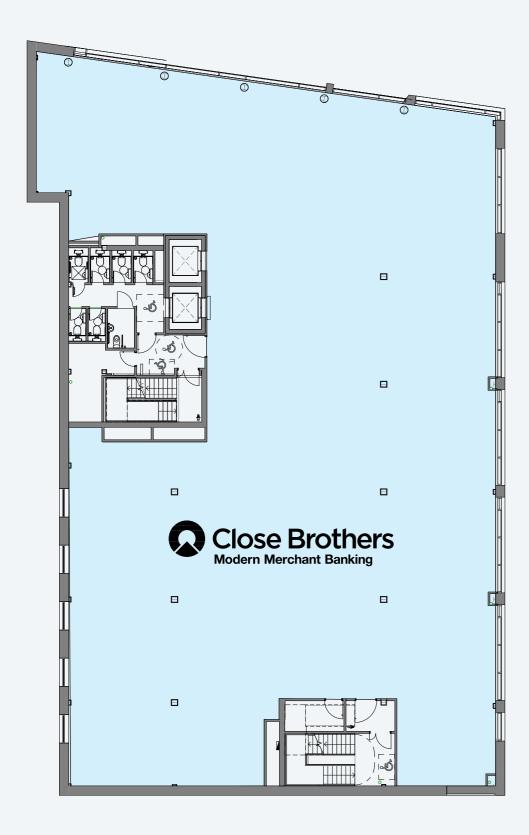

### FLOOR PLANS | SECOND FLOOR

724.1 SQ M / 7,794 SQ FT

**TERRACE** 70.7 SQ M / 762 SQ FT

Not to scale and indicative only.

639.7 SQ M / 6,886 SQ FT