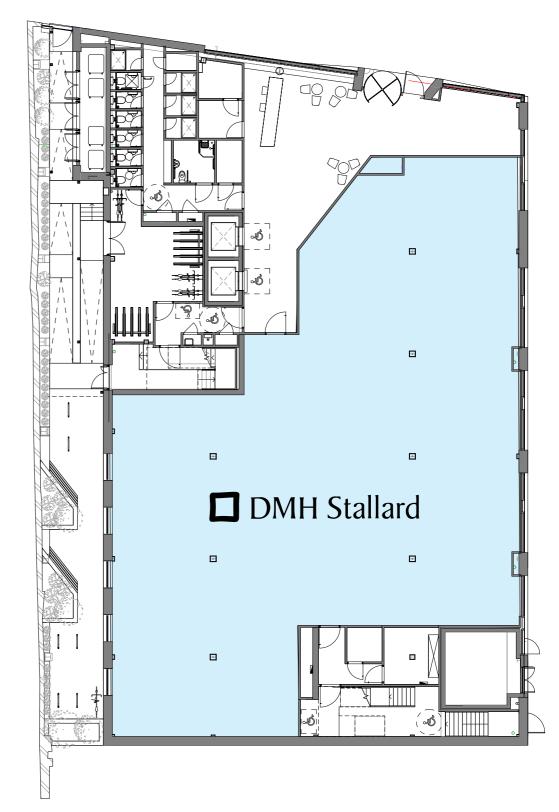

#### FLOOR PLANS | GROUND FLOOR

579.7 SQ M / 6,240 SQ FT

Not to scale and indicative only.

838.4 SQ M / 9,025 SQ FT