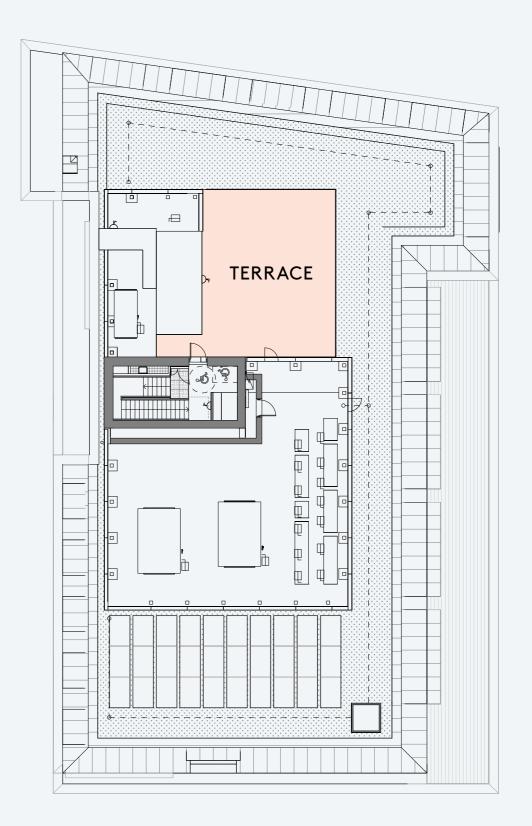

### FLOOR PLANS | ROOF TERRACE

69.6 SQ M / 750 SQ FT

Not to scale and indicative only.