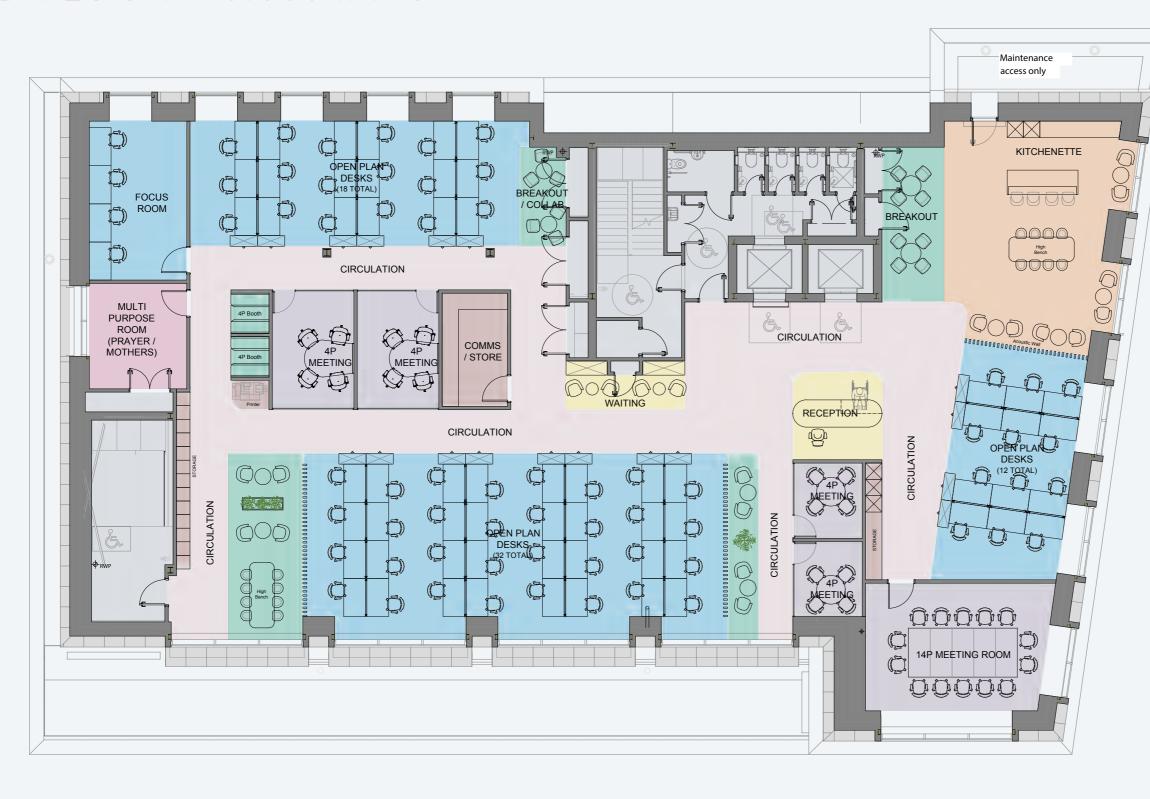

## INDICATIVE LAYOUT

3RD FLOOR - 6.886 IPMS

#### **66 WORK STATIONS**

Desk sizes: 1400mm x 800mm

|      | 611 m² NIA |
|------|------------|
| 1:12 | 50 persons |
| 1:10 | 61 persons |
| 1:08 | 76 persons |

10

Not to scale and indicative only.

KEY Landlord Area Circulation Reception Workstations Breakout/Collaboration Meeting Rooms Kitchenette Storage/Comms Multi Function Room